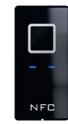

#### BT620

#### Fingerprint Reader

- Discreetly embedded within the external pullbar
- Can be opened by finger or mobile phone
- Handle has LED backlight