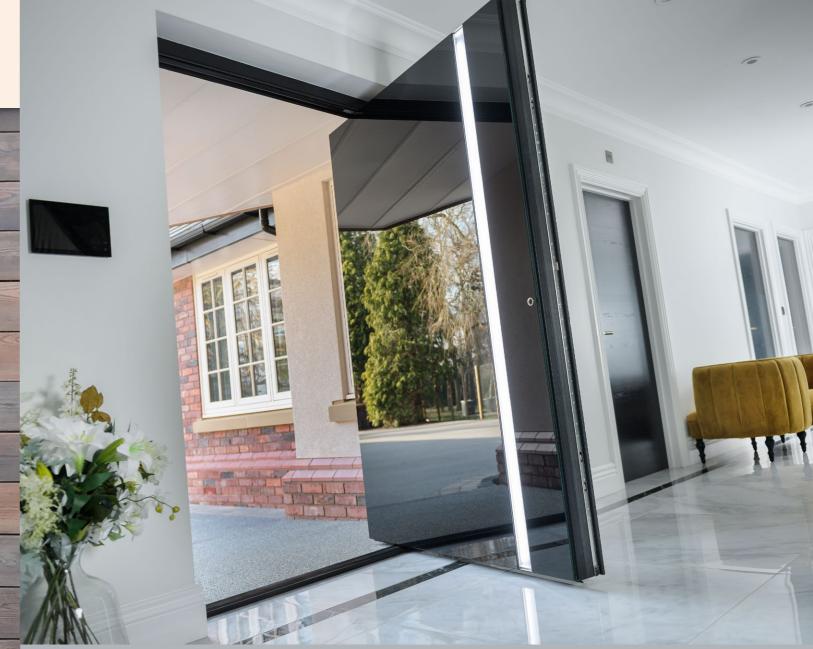

#### If you are considering a Pivot Door, please ask to see our Pivot Door brochure.

Pivot Door featured with stunning black laminated glass bonded to the external face, aluminium internal skin, LED backlit full length recessed handle externally, LED spotlights in back of sash.