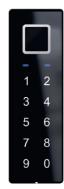

#### BT610

#### Fingerprint Reader and Codepad

- Embedded within the external pullbar
- Can be opened by finger, codepad or mobile phone
- Handle has LED backlight