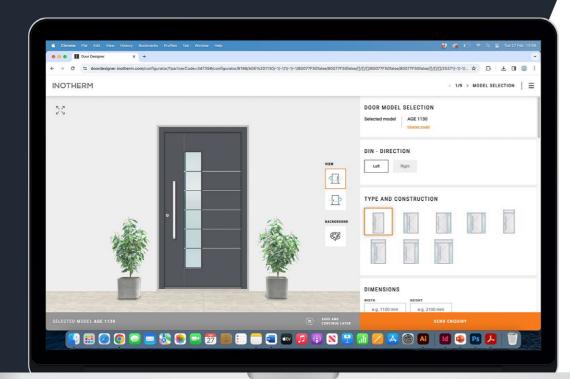

## CREATE YOUR UNIQUE DOOR

Our easy to use door configurator allows you to create your perfect S-500 aluminium front door.

Easily choose from hundreds of colours and finishes, from subtle glass designs to a choice of handles with built-in LED's, plus highly secure locking systems. If you fancy adding a touch of glamour, why not decorate your door with Swarovski® crystals or place them within the glass units? And for the ultimate door, which will make accessing your door easier and your friends jealous, specify electronic locking/unlocking with our state-of-the art biometric fingerprint reader.

Our biometric readers are extremely easy to programme via our mobile phone App.

Website door configurator