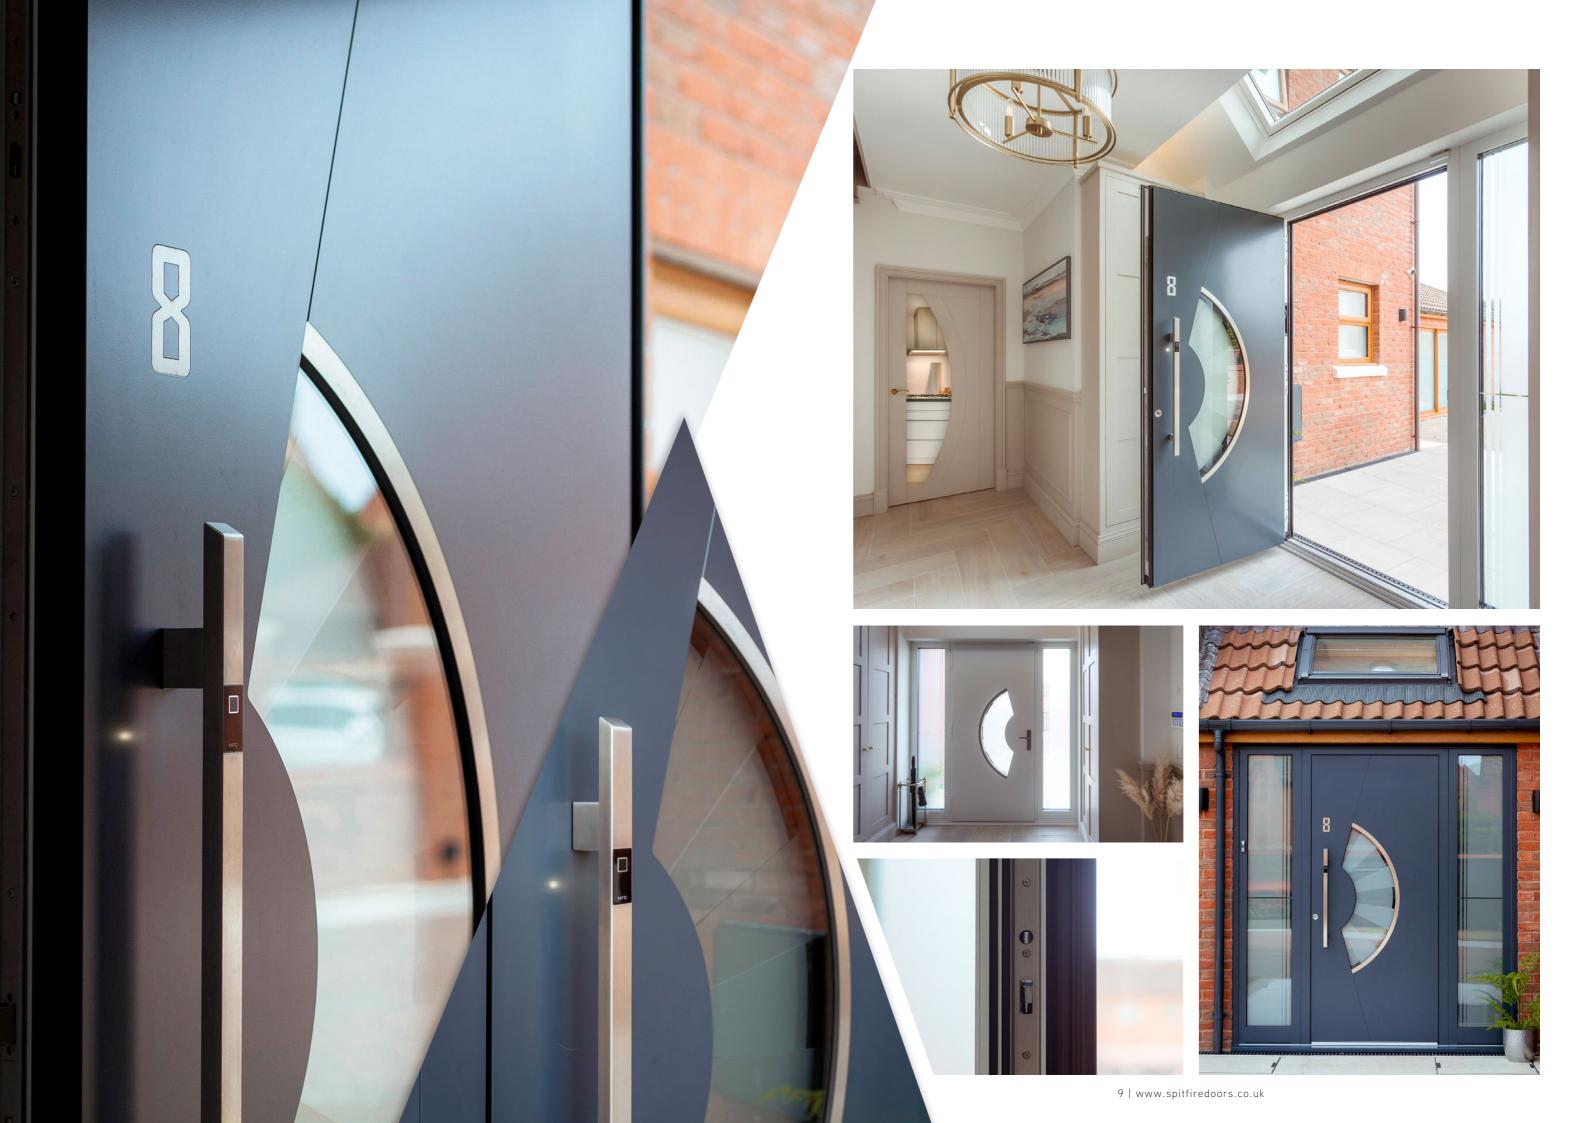

#### BIOMETRIC ENTRY SYSTEMS

Our biometric fingerprint opening systems are secure, flexible and totally reliable and are programmed via your mobile phone using a new InoSmart App. No more fumbling for keys or letting the kids in after their late night antics. Most of the doors we sell have fingerprint readers discreetly embedded in the external pull bar handle.

#### Most popular

#### BT620

#### Fingerprint Reader

- Discreetly embedded within the external pullbar
- Can be opened by finger or mobile phone
- Handle has LED backlight