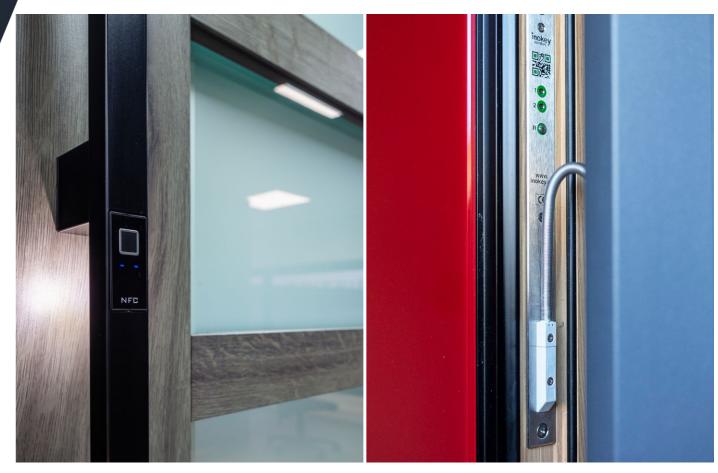

#### BIOMETRIC ENTRY SYSTEMS

Our biometric fingerprint opening systems are secure, flexible and totally reliable and are programmed via your mobile phone using a new InoSmart App. No more fumbling for keys or letting the kids in after their late night antics. Most of the doors we sell have fingerprint readers discreetly embedded in the external pull bar handle.

#### Fingerprint Reader

- Discreetly embedded within the external pullbar
- Can be opened by finger or mobile phone
- Handle has LED backlight

#### Fingerprint Reader and Codepad

- Embedded within the external pullbar
- Can be opened by finger, codepad or mobile phone
- Handle has LED backlight