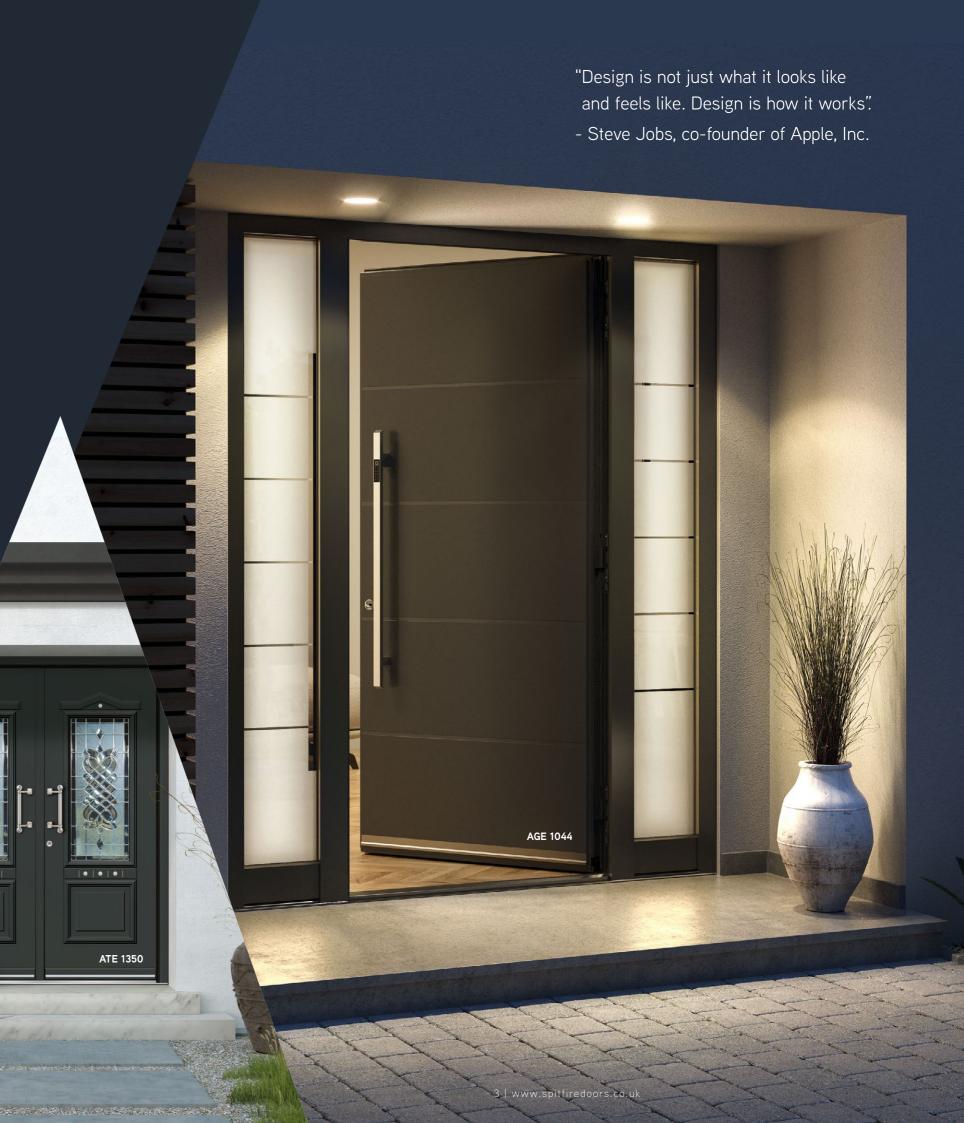

#### If you are considering a Pivot Door, please ask to see our Pivot Door brochure.

Pivot Door featured with stunning black laminated glass bonded to the external face, aluminium internal skin, LED backlit full length recessed handle externally, LED spotlights in back of sash.